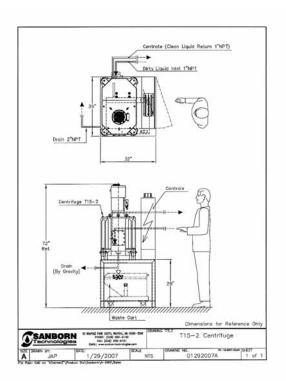

| SpecificationT15-2                             |               |  |  |  |
|------------------------------------------------|---------------|--|--|--|
| Configuration:                                 | Free Standing |  |  |  |
| Weight dry appx (lbs):                         | 500           |  |  |  |
| Dimensions (in) (LxWxH):                       | 32x35x72      |  |  |  |
| Inflow height min (in):                        | 36, 1" NPT    |  |  |  |
| Outflow height min (in):                       | 48, 1" NPT    |  |  |  |
| Drain height min (in):                         | 28, 2" NPT    |  |  |  |
| Note: Drain must flow by gravity to dirty tank |               |  |  |  |