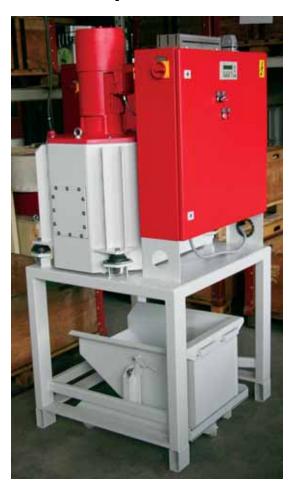

## **Turbo-Separator**

Automatic Centrifugal Cleaning of Coolants, Oils and other Industrial Fluids without the use of filter media

**Turbo-Separator T15 Series** 

## Coolants, Oils, Industrial Fluids Filtration with Turbo-Separator Centrifuges and Filter Systems

Technical Data Standard-Centrifuge T15

| Rotor                                                                                | Motor                           | Controls                                 | Discharge System                                                 |
|--------------------------------------------------------------------------------------|---------------------------------|------------------------------------------|------------------------------------------------------------------|
| - Rotor Capacity: 3.1 gals                                                           | - 4.0 HP :                      | - PLC controls with thermal protection   | - By timer or speed and vibration control system whichever comes |
| Sludge Capacity: 22 pounds/h                                                         | nour - Rated speed:<br>2940 rpm | Indicator lamps for operation and faults | first.                                                           |
| Processing capacity: 1 – 25 GPM                                                      |                                 | - Control Voltage 24 VDC                 |                                                                  |
| - Acceleration : max. 1470gs                                                         |                                 |                                          |                                                                  |
| <ul> <li>pH Range : Standard Aluminu</li> <li>Operating Temp Max : 180 de</li> </ul> |                                 |                                          |                                                                  |

| SpecificationT15-2                             |               |  |  |  |
|------------------------------------------------|---------------|--|--|--|
| Configuration:                                 | Free Standing |  |  |  |
| Weight dry appx (lbs):                         | 500           |  |  |  |
| Dimensions (in) (LxWxH):                       | 32x35x72      |  |  |  |
| Inflow height min (in):                        | 36, 1" NPT    |  |  |  |
| Outflow height min (in):                       | 48, 1" NPT    |  |  |  |
| Drain height min (in):                         | 28, 2" NPT    |  |  |  |
| Note: Drain must flow by gravity to dirty tank |               |  |  |  |